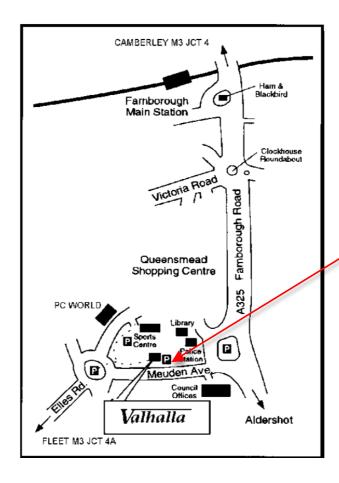

## Useful Information for Traders about VALHALLA 1:

Date of Event:

19<sup>th</sup> June 201: (Fathers' Day)

Location:

The Community Centre

Elles Hall Farnborough

Hants, GU14 7LE

Doors Open:

10:00 (closing 16:00 nominal)

Helpers commence:

07:30 at rear car park

Event Organiser:

Kacp'Flqmle'"""""Oqd: 29; 68'8: 9236

Evgtung{ 'Eqwci g

Lower Common, Eversley

Hants, RG27 0QT

ivandjokic1@yahoo.co.uk

Website:

www.fwgs.org.uk/valhalla

Location Map:

This car park is the most convenient for unloading/loading

Note: Charges apply (60p/Hr or £5/day) and the car park <u>is</u> often patrolled.