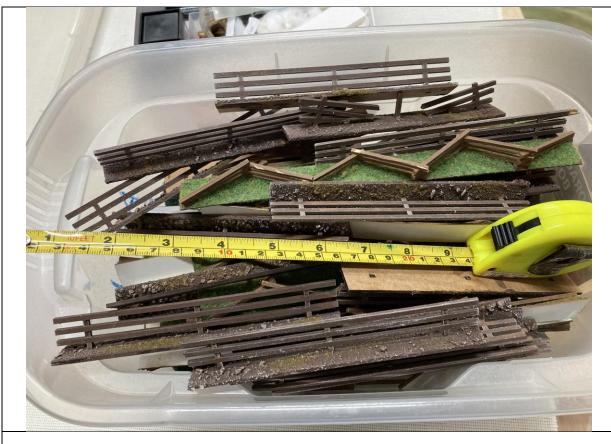

## **Photos**

2 - 28mm Trees

3 - Felt Roads

4 - 15mm Trees

5 - ACW Fences

6 - 28mm Walls

7 - 15/28mm Desert Terrain 2

8 - Rivers