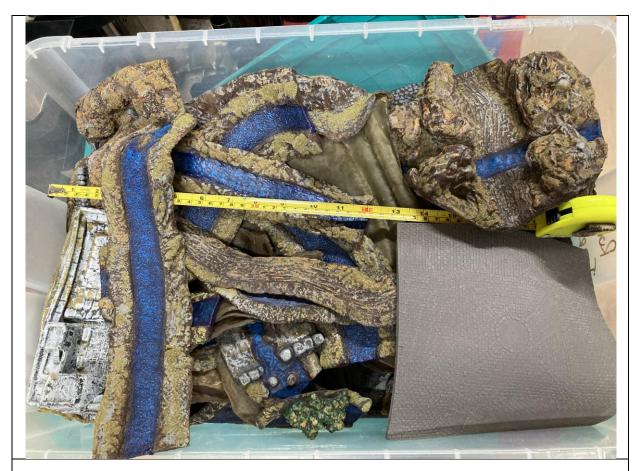

9 - 28mm Medieval houses (marshy / rough area ground terrain has gone back into box ref 13)

10 - Rubber Terrain

11 - Desert 1 (28mm)

12 - Large Hills, Brown & Green

13 - Fields and Marshes

14 - Hills & Fields (the cabin has gone back into one of the buildings boxes)