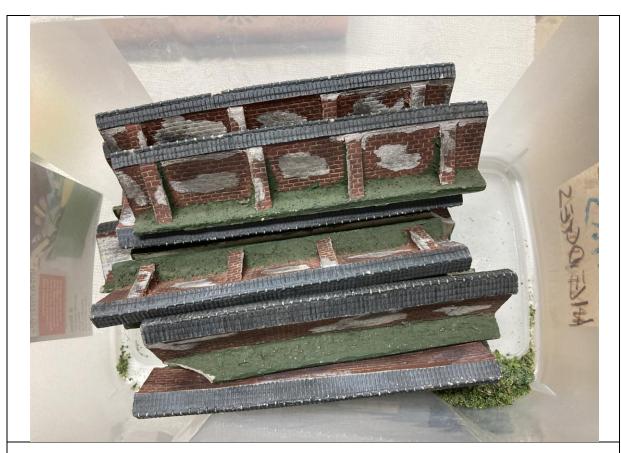

9 - 28mm Medieval houses (marshy / rough area ground terrain has gone back into box ref 13)

10 - Rubber Terrain

11 - Desert 1 (28mm)

12 - Large Hills, Brown & Green

13 - Fields and Marshes

14 - Hills & Fields (the cabin has gone back into one of the buildings boxes)