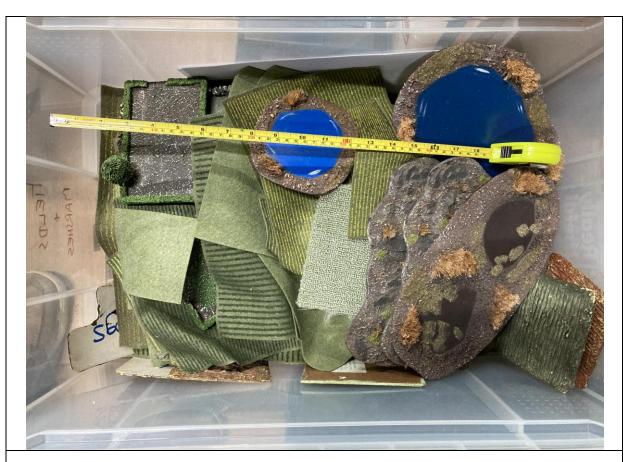

9 - 28mm Medieval houses (marshy / rough area ground terrain has gone back into box ref 13)

10 - Rubber Terrain

11 - Desert 1 (28mm)

12 - Large Hills, Brown & Green

13 - Fields and Marshes

14 - Hills & Fields (the cabin has gone back into one of the buildings boxes)