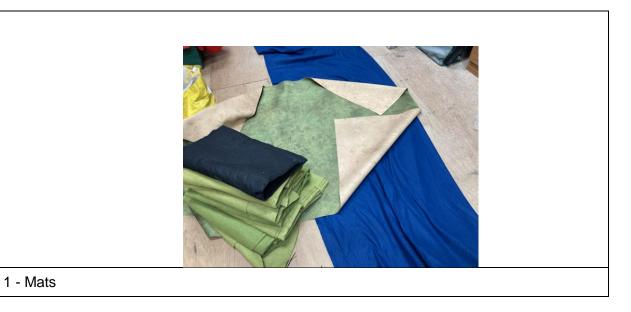

## April 2024

| Ser. | Box Name                   | Notes                                                                                                  |
|------|----------------------------|--------------------------------------------------------------------------------------------------------|
| 1    | Mats (loose)               | Approx 6'*4': 3 no. reversible neoprene, 6 no. green felt, 1 no. black felt, 1 no. blue 14'*4' approx. |
| 2    | 28mm Trees                 | Some palm trees in ser. 7                                                                              |
| 3    | Felt Roads                 |                                                                                                        |
| 4    | 15mm Trees                 |                                                                                                        |
| 5    | ACW Fences                 | Snake fences 15mm, straight 28mm                                                                       |
| 6    | 28mm Walls                 | 14 no. @ 17cm long                                                                                     |
| 7    | Desert 2 (15/28mm)         | Includes 2 no. 28mm houses (some palm trees in ser. 2)                                                 |
| 8    | Rivers                     |                                                                                                        |
| 9    | 28mm Medieval Houses       | 5 no. buildings, also some desert hills                                                                |
| 10   | Rubber Terrain             | Roads, rivers and features                                                                             |
| 11   | Desert 1 (28mm)            | Includes 5 no. houses and 3 no. felt cloths                                                            |
| 12   | Large Hills, Brown & Green |                                                                                                        |
| 13   | Fields and Marshes         |                                                                                                        |
| 14   | Hills & Fields             |                                                                                                        |
| 15   | 15mm Buildings             | Includes a few 'Faller'-style half timbered thatched farm buildings                                    |
| 16   | 28mm Buildings 1           |                                                                                                        |
| 17   | 28mm Buildings 2           |                                                                                                        |
| 18   | Small Hills                |                                                                                                        |
| 19   | Trees on Bases             |                                                                                                        |
| 20   | 28mm Mixed Buildings       | Ruined houses and others mostly missing roofs                                                          |

## **Photos**

2 - 28mm Trees

3 - Felt Roads

4 - 15mm Trees

5 - ACW Fences

6 - 28mm Walls

7 - 15/28mm Desert Terrain 2

8 - Rivers