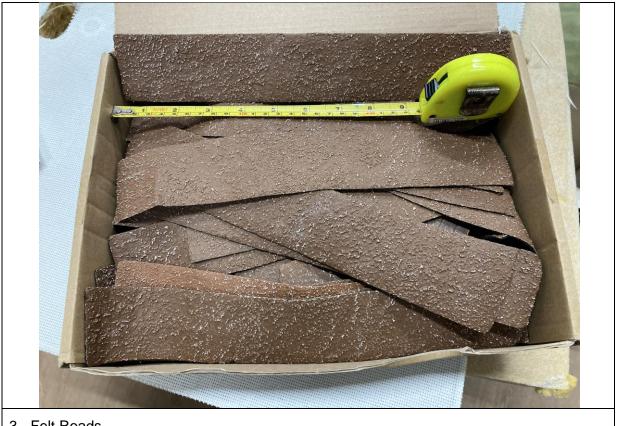

## April 2024

| Ser. | Box Name                   | Notes                                                                                                  |
|------|----------------------------|--------------------------------------------------------------------------------------------------------|
| 1    | Mats (loose)               | Approx 6'*4': 3 no. reversible neoprene, 6 no. green felt, 1 no. black felt, 1 no. blue 14'*4' approx. |
| 2    | 28mm Trees                 | Some palm trees in ser. 7                                                                              |
| 3    | Felt Roads                 |                                                                                                        |
| 4    | 15mm Trees                 |                                                                                                        |
| 5    | ACW Fences                 | Snake fences 15mm, straight 28mm                                                                       |
| 6    | 28mm Walls                 | 14 no. @ 17cm long                                                                                     |
| 7    | Desert 2 (15/28mm)         | Includes 2 no. 28mm houses (some palm trees in ser. 2)                                                 |
| 8    | Rivers                     |                                                                                                        |
| 9    | 28mm Medieval Houses       | 5 no. buildings, also some desert hills                                                                |
| 10   | Rubber Terrain             | Roads, rivers and features                                                                             |
| 11   | Desert 1 (28mm)            | Includes 5 no. houses and 3 no. felt cloths                                                            |
| 12   | Large Hills, Brown & Green |                                                                                                        |
| 13   | Fields and Marshes         |                                                                                                        |
| 14   | Hills & Fields             |                                                                                                        |
| 15   | 15mm Buildings             | Includes a few 'Faller'-style half timbered thatched farm buildings                                    |
| 16   | 28mm Buildings 1           |                                                                                                        |
| 17   | 28mm Buildings 2           |                                                                                                        |
| 18   | Small Hills                |                                                                                                        |
| 19   | Trees on Bases             |                                                                                                        |
| 20   | 28mm Mixed Buildings       | Ruined houses and others mostly missing roofs                                                          |

## **Photos**

2 - 28mm Trees

3 - Felt Roads

4 - 15mm Trees

5 - ACW Fences

6 - 28mm Walls

7 - 15/28mm Desert Terrain 2

8 - Rivers