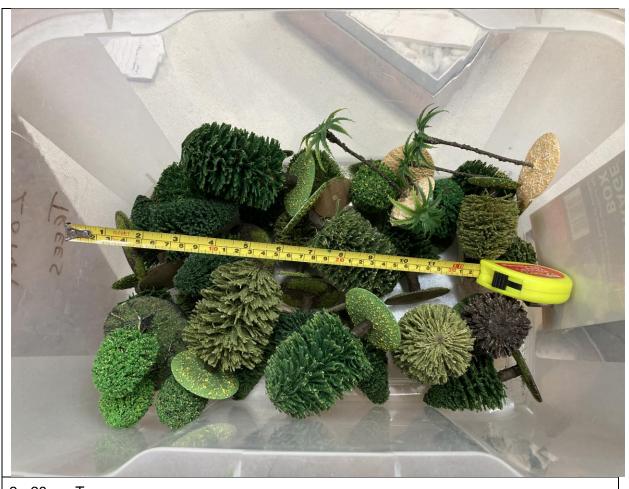

## April 2024

| Ser. | Box Name                   | Notes                                                                                                  |
|------|----------------------------|--------------------------------------------------------------------------------------------------------|
| 1    | Mats (loose)               | Approx 6'*4': 3 no. reversible neoprene, 6 no. green felt, 1 no. black felt, 1 no. blue 14'*4' approx. |
| 2    | 28mm Trees                 | Some palm trees in ser. 7                                                                              |
| 3    | Felt Roads                 |                                                                                                        |
| 4    | 15mm Trees                 |                                                                                                        |
| 5    | ACW Fences                 | Snake fences 15mm, straight 28mm                                                                       |
| 6    | 28mm Walls                 | 14 no. @ 17cm long                                                                                     |
| 7    | Desert 2 (15/28mm)         | Includes 2 no. 28mm houses (some palm trees in ser. 2)                                                 |
| 8    | Rivers                     |                                                                                                        |
| 9    | 28mm Medieval Houses       | 5 no. buildings, also some desert hills                                                                |
| 10   | Rubber Terrain             | Roads, rivers and features                                                                             |
| 11   | Desert 1 (28mm)            | Includes 5 no. houses and 3 no. felt cloths                                                            |
| 12   | Large Hills, Brown & Green |                                                                                                        |
| 13   | Fields and Marshes         |                                                                                                        |
| 14   | Hills & Fields             |                                                                                                        |
| 15   | 15mm Buildings             | Includes a few 'Faller'-style half timbered thatched farm buildings                                    |
| 16   | 28mm Buildings 1           |                                                                                                        |
| 17   | 28mm Buildings 2           |                                                                                                        |
| 18   | Small Hills                |                                                                                                        |
| 19   | Trees on Bases             |                                                                                                        |
| 20   | 28mm Mixed Buildings       | Ruined houses and others mostly missing roofs                                                          |

## **Photos**

2 - 28mm Trees

3 - Felt Roads

4 - 15mm Trees

5 - ACW Fences

6 - 28mm Walls

7 - 15/28mm Desert Terrain 2

8 - Rivers