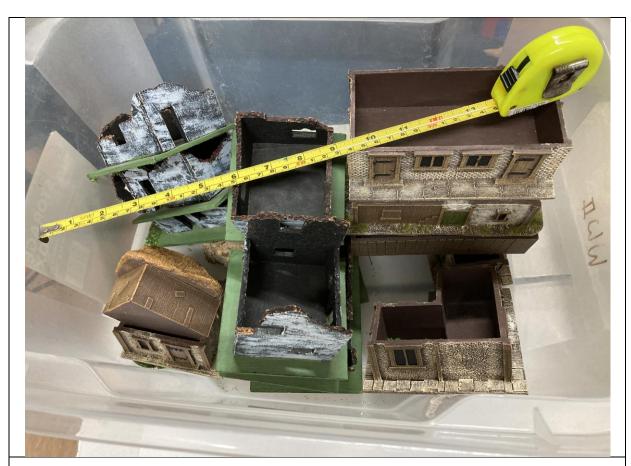

15 - 15mm Buildings

16 - 28mm Buildings 1

17 - 28mm Buildings 2

18 - Small Hills

19 - Trees on Bases

20 - 28mm Mixed Buildings