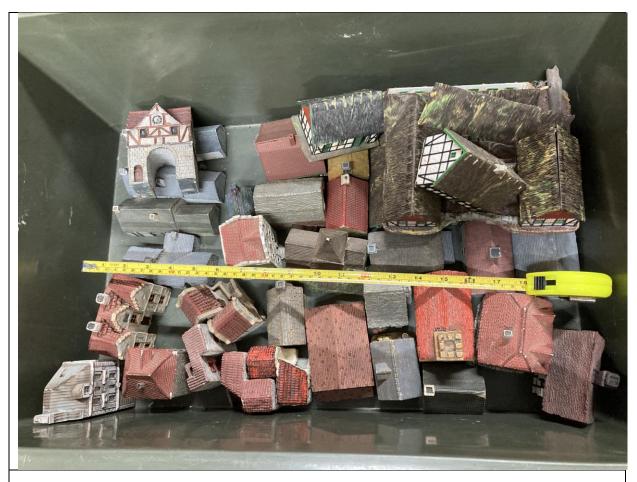

15 - 15mm Buildings

16 - 28mm Buildings 1

17 - 28mm Buildings 2

18 - Small Hills

19 - Trees on Bases

20 - 28mm Mixed Buildings