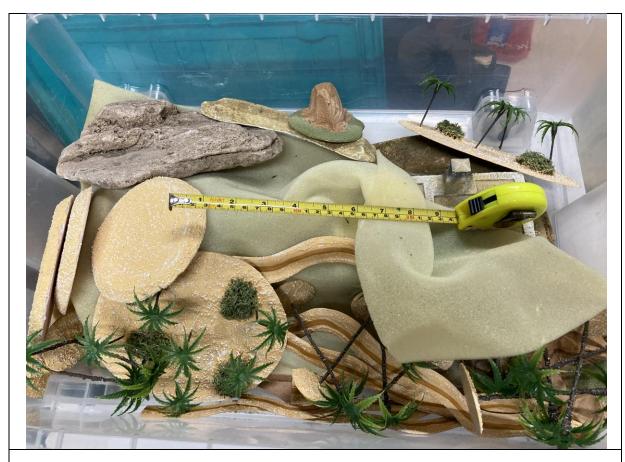

## **Photos**

2 - 28mm Trees

3 - Felt Roads

4 - 15mm Trees

5 - ACW Fences

6 - 28mm Walls

7 - 15/28mm Desert Terrain 2

8 - Rivers