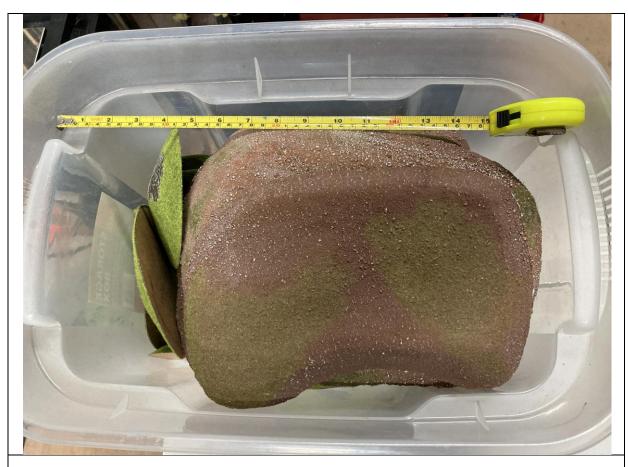

9 - 28mm Medieval houses (marshy / rough area ground terrain has gone back into box ref 13)

10 - Rubber Terrain

11 - Desert 1 (28mm)

12 - Large Hills, Brown & Green

13 - Fields and Marshes

14 - Hills & Fields (the cabin has gone back into one of the buildings boxes)