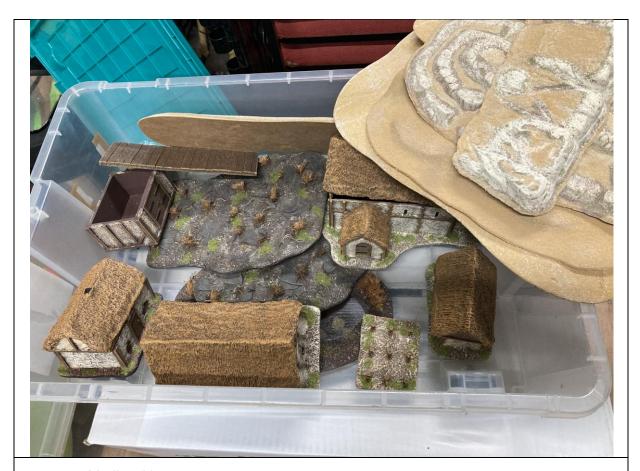

9 - 28mm Medieval houses (marshy / rough area ground terrain has gone back into box ref 13)

10 - Rubber Terrain

11 - Desert 1 (28mm)

12 - Large Hills, Brown & Green

13 - Fields and Marshes

14 - Hills & Fields (the cabin has gone back into one of the buildings boxes)