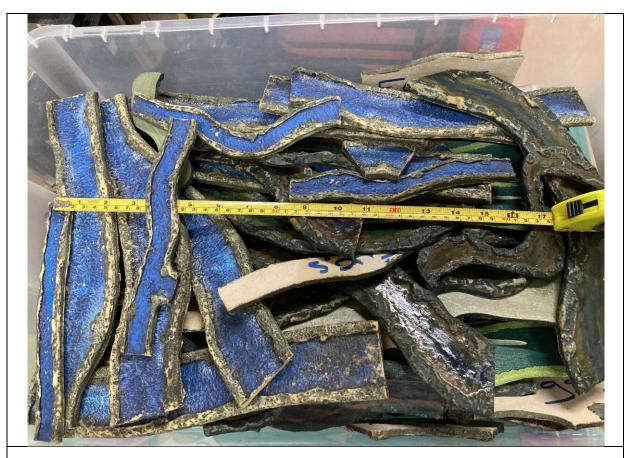

9 - 28mm Medieval houses (marshy / rough area ground terrain has gone back into box ref 13)

10 - Rubber Terrain

11 - Desert 1 (28mm)

12 - Large Hills, Brown & Green

13 - Fields and Marshes

14 - Hills & Fields (the cabin has gone back into one of the buildings boxes)