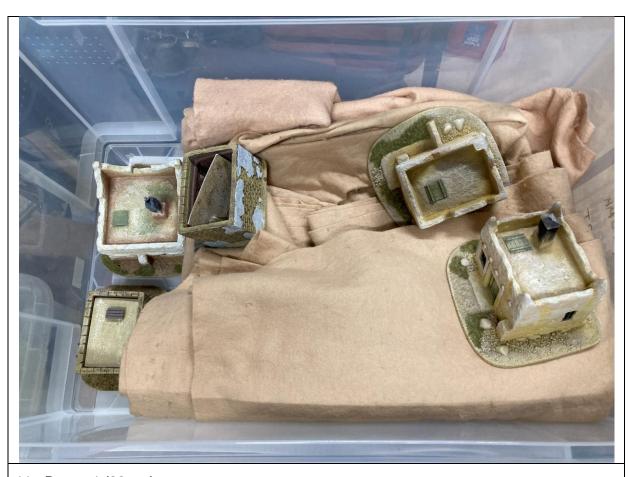

15 - 15mm Buildings

16 - 28mm Buildings 1

17 - 28mm Buildings 2

18 - Small Hills

19 - Trees on Bases

20 - 28mm Mixed Buildings