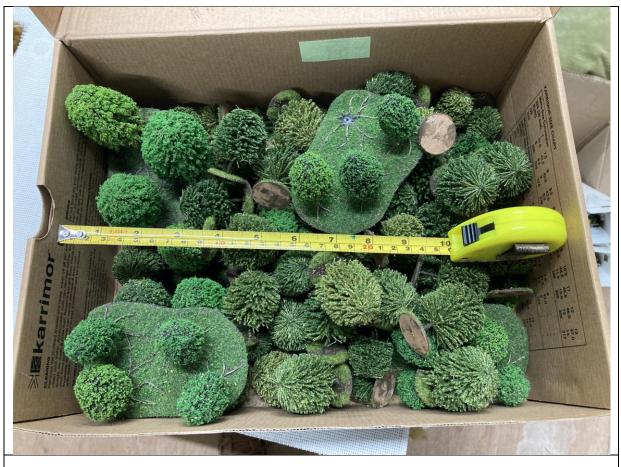

## April 2024

| Ser. | Box Name                   | Notes                                                                                                  |
|------|----------------------------|--------------------------------------------------------------------------------------------------------|
| 1    | Mats (loose)               | Approx 6'*4': 3 no. reversible neoprene, 6 no. green felt, 1 no. black felt, 1 no. blue 14'*4' approx. |
| 2    | 28mm Trees                 | Some palm trees in ser. 7                                                                              |
| 3    | Felt Roads                 |                                                                                                        |
| 4    | 15mm Trees                 |                                                                                                        |
| 5    | ACW Fences                 | Snake fences 15mm, straight 28mm                                                                       |
| 6    | 28mm Walls                 | 14 no. @ 17cm long                                                                                     |
| 7    | Desert 2 (15/28mm)         | Includes 2 no. 28mm houses (some palm trees in ser. 2)                                                 |
| 8    | Rivers                     |                                                                                                        |
| 9    | 28mm Medieval Houses       | 5 no. buildings, also some desert hills                                                                |
| 10   | Rubber Terrain             | Roads, rivers and features                                                                             |
| 11   | Desert 1 (28mm)            | Includes 5 no. houses and 3 no. felt cloths                                                            |
| 12   | Large Hills, Brown & Green |                                                                                                        |
| 13   | Fields and Marshes         |                                                                                                        |
| 14   | Hills & Fields             |                                                                                                        |
| 15   | 15mm Buildings             | Includes a few 'Faller'-style half timbered thatched farm buildings                                    |
| 16   | 28mm Buildings 1           |                                                                                                        |
| 17   | 28mm Buildings 2           |                                                                                                        |
| 18   | Small Hills                |                                                                                                        |
| 19   | Trees on Bases             |                                                                                                        |
| 20   | 28mm Mixed Buildings       | Ruined houses and others mostly missing roofs                                                          |

## **Photos**

2 - 28mm Trees

3 - Felt Roads

4 - 15mm Trees

5 - ACW Fences

6 - 28mm Walls

7 - 15/28mm Desert Terrain 2

8 - Rivers