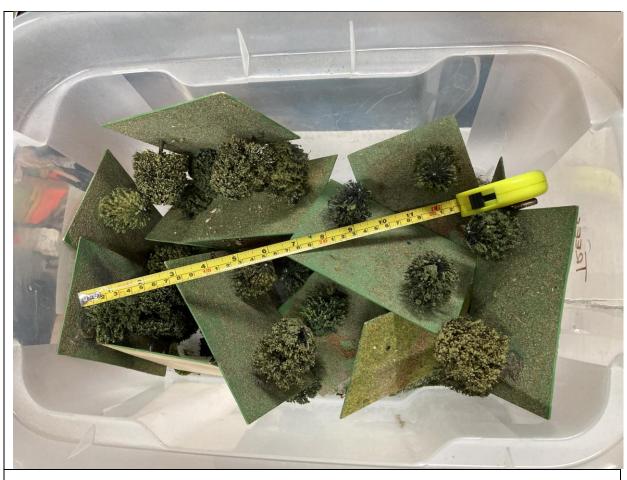

## **Photos**

2 - 28mm Trees

3 - Felt Roads

4 - 15mm Trees

5 - ACW Fences

6 - 28mm Walls

7 - 15/28mm Desert Terrain 2

8 - Rivers