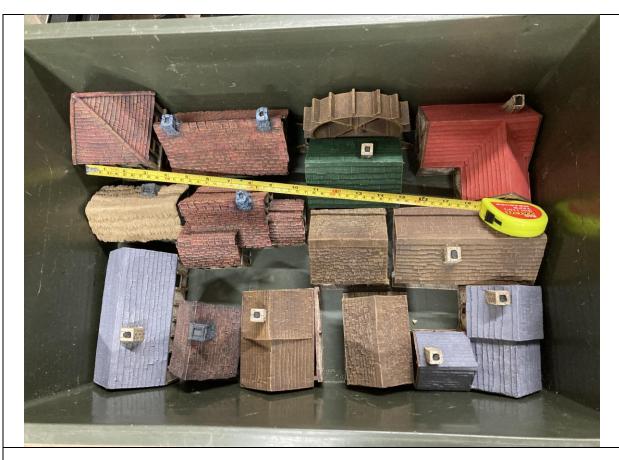

15 - 15mm Buildings

16 - 28mm Buildings 1

17 - 28mm Buildings 2

18 - Small Hills

19 - Trees on Bases

20 - 28mm Mixed Buildings