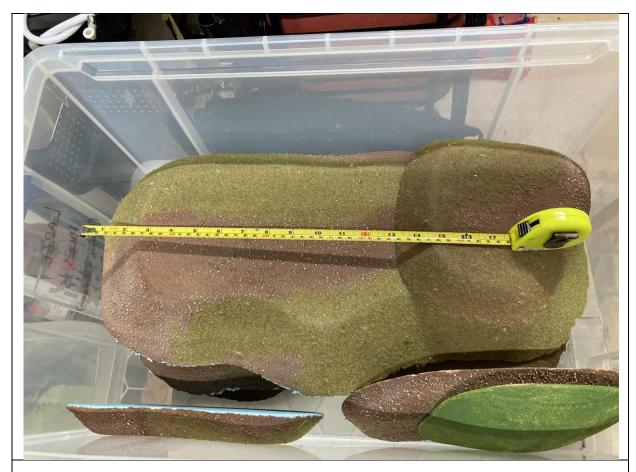

9 - 28mm Medieval houses (marshy / rough area ground terrain has gone back into box ref 13)

10 - Rubber Terrain

11 - Desert 1 (28mm)

12 - Large Hills, Brown & Green

13 - Fields and Marshes

14 - Hills & Fields (the cabin has gone back into one of the buildings boxes)