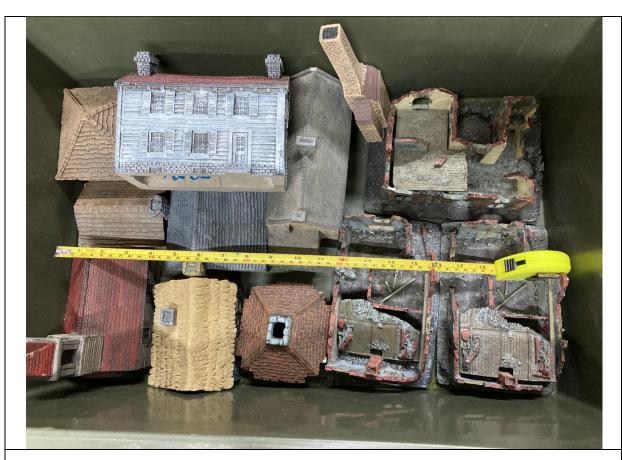

15 - 15mm Buildings

16 - 28mm Buildings 1

17 - 28mm Buildings 2

18 - Small Hills

19 - Trees on Bases

20 - 28mm Mixed Buildings