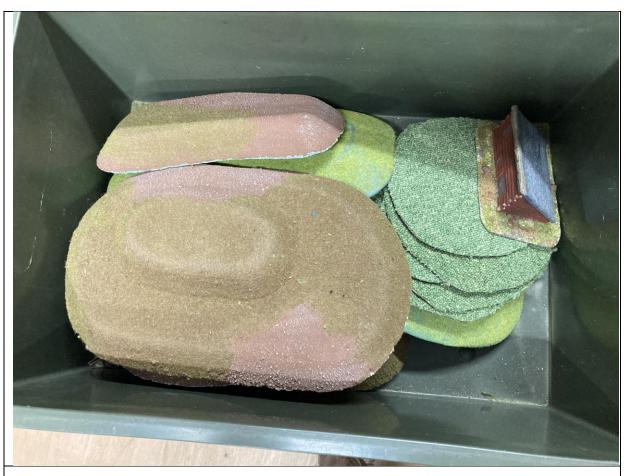

9 - 28mm Medieval houses (marshy / rough area ground terrain has gone back into box ref 13)

10 - Rubber Terrain

11 - Desert 1 (28mm)

12 - Large Hills, Brown & Green

13 - Fields and Marshes

14 - Hills & Fields (the cabin has gone back into one of the buildings boxes)